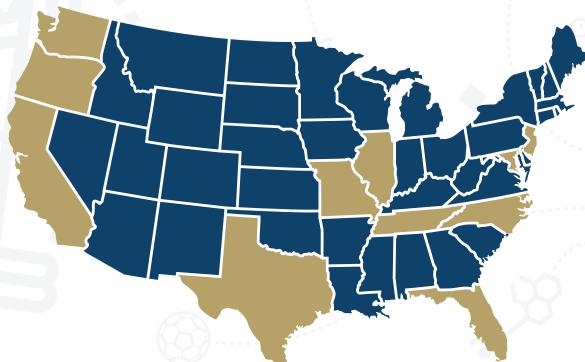

## **NWSL Teams**

**Description:** National Women's Soccer League is a women's professional soccer league run by the United States Soccer Federation. The league consists of 12 teams.

Activity: Use the logos, word bank, and map to complete the worksheet.

Part 1: Fill in the team name and the city/location associated with each of the 12 NWSL team logos using the word bank provided.

Part 2: Use the word bank to label the 12 NWSL team names on the correct location on the map below.

Hint: If you need help locating the teams on the map, do some research online or ask a classmate for help.

| NWSL Teams             |
|------------------------|
| Portland Thorns FC     |
| Houston Dash           |
| Washington Spirit      |
| Racing Louisville FC   |
| North Carolina Courage |
| Chicago Red Stars      |
| OL Reign               |
| Orlando Pride          |
| NJ/NY Gotham FC        |
| Kansas City Current    |
| Angel City FC          |
| San Diego Wave FC      |
|                        |